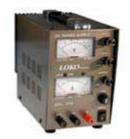

## **DPS-Series**

Linear DC Power Supply DPS-5050

0~5Amp power supply

Clean adjustable & Industry proven reliability and performance. Suitable for general purpose applications.

## Feature

- Short circuit and over load protection
- Voltage and amperage meters
- Binding post output terminals
- Adjustable output voltage between 0~50V
- Adjustable output current between 0~5A
- Low peak-peak ripple of less than 0.1%
- High surge capacity